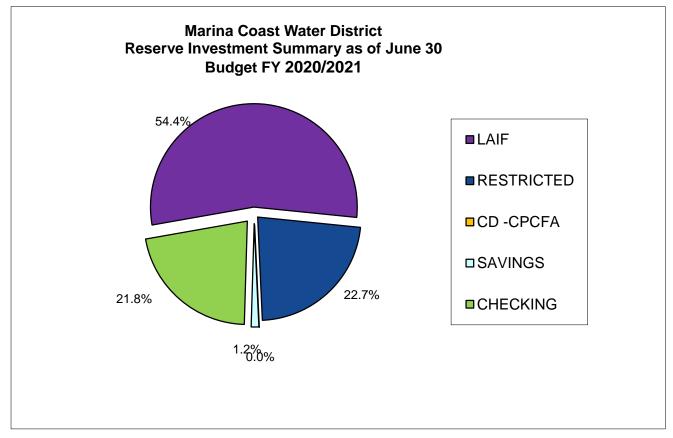

ECKING ACCOUNT                                                                                                                                                                                      |                                                                      | 274,589<br>6,875,795                     |    | -<br>274,946<br>5,012,505                           |
| TOTAL - DISTRICT INVESTMENT                                                                                                                                                                                                                                |                                                                      | \$<br>24,982,157                         | \$ | 23,041,917                                          |



### MARINA COAST WATER DISTRICT RESERVE DETAIL PROJECTED FOR JUNE 30, 2021

| Description                                                                                                                                      | MW                      | MS                    | ow                       | OS                       | RUWAP        | TOTAL                    |
|--------------------------------------------------------------------------------------------------------------------------------------------------|-------------------------|-----------------------|--------------------------|--------------------------|--------------|--------------------------|
|