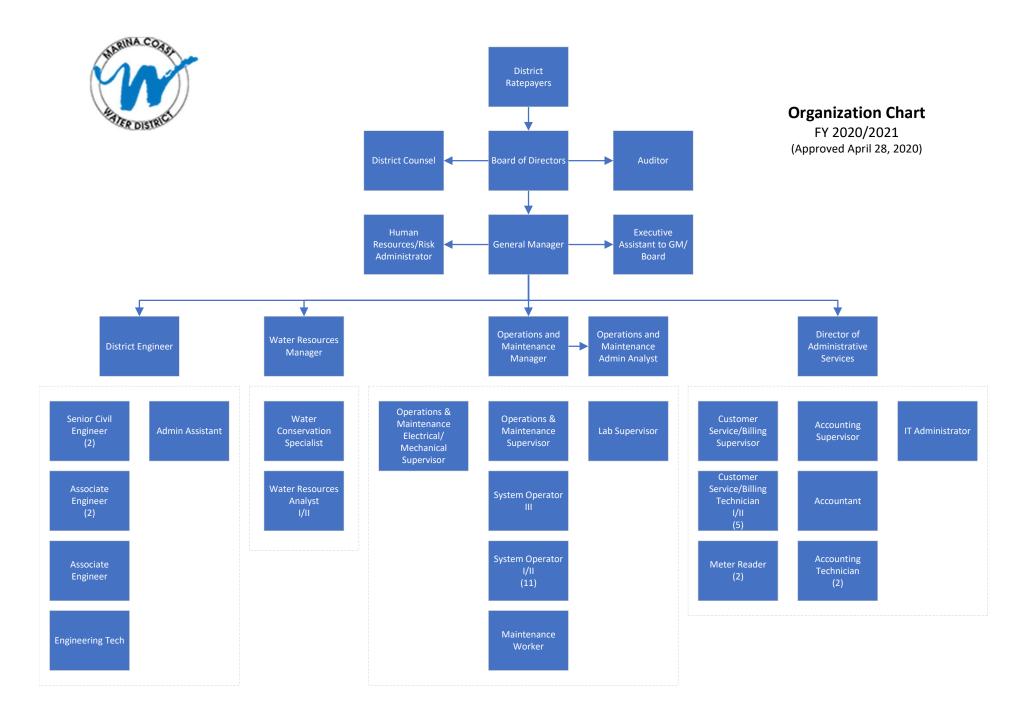

## MARINA & ORD COMMUNITY WATER & WASTEWATER SYSTEM RATES, FEES and CHARGES FY 2020 - 2021 Effective July 1, 2020

| General Manager                            |
|--------------------------------------------|
| District Engineer                          |
| Director of Administrative Services        |
| Senior Engineer                            |
| Associate Engineer                         |
| Engineering Administrative Assistant       |
| Engineering Assistant                      |
| Lab Supervisor                             |
| O&M Manager                                |
| O&M Supervisor                             |
| O&M Electrical/Mechanical Supervisor       |
| Operations & Maintenance System Operator 3 |
| Operations & Maintenance System Operator 2 |
| Operations & Maintenance System Operator 1 |
| Conservation Specialist                    |
| Water Resources Manager                    |
| Water Resources Analyst                    |
|                                            |
| Work Truck                                 |
| Dealthea Tractor                           |