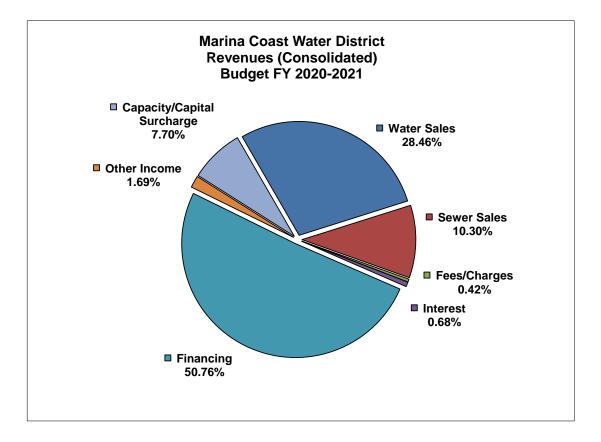

# Marina Coast Water District Budget Summary Approved Budget FY 2020-2021

| 1  | 2 N                                               | 3         | 4         | 5           | 6          | 7           | 8           | 10 |
|----|---------------------------------------------------|-----------|-----------|-------------|------------|-------------|-------------|----|
| Ln |                                                   | MAR       |           | ORD CON     |            |             | TOTAL       | Ln |
| #  | REVENUE AND OTHER SOURCES                         | WATER     | SEWER     | WATER       | SEWER      | RUWAP       | TOTAL       | #  |
|    | WATER SALES                                       | 4,281,027 | -         | 7,805,728   | -          | -           | 12,086,755  | 1  |
|    | FLAT RATE ACCOUNTS                                | -         | -         | 30,000      | -          | -           | 30,000      | 2  |
|    | OTHER WATER SALES                                 | -         | -         | -           | -          | -           | -           | 3  |
|    | SEWER SALES                                       | -         | 1,487,859 | -           | 3,099,772  | -           | 4,587,630   | 4  |
|    | FIRE SYSTEM CHARGE                                | 102,529   | -         | 255,848     | -          | -           | 358,377     | 5  |
|    | HYDRANT METER WATER SALES                         |           |           | 193,543     |            |             | 193,543     | 6  |
|    | BACKFLOW PREVENTION                               | 22,500    | -         | 30,000      | -          | -           | 52,500      | 7  |
|    | LATE CHARGES                                      | 20,000    | -         | -           | -          | -           | 20,000      | 8  |
|    | PERMITS/PLAN CHECK                                | 3,000     | 2,000     | 25,000      | 10,000     | -           | 40,000      | 9  |
|    | WHEELING CHARGE                                   |           |           | 24,000      |            |             | 24,000      | 10 |
| 11 | DEVELOPER FEES                                    | 30,000    | 4,000     | 200,000     | 100,000    | -           | 334,000     | 11 |
|    | METER FEES                                        | 2,500     | -         | 70,000      | -          | -           | 72,500      | 12 |
| 13 | CAPACITY FEES/CAPITAL SURCHARGE                   | 90,520    | 48,933    | 2,399,790   | 887,010    |             | 3,426,253   | 13 |
| 14 | OTHER INCOME                                      | 13,920    | 3,480     | 32,480      | 8,120      | -           | 58,000      | 14 |
| 15 | INTEREST INCOME                                   | 50,075    | 20,040    | 80,400      | 15,135     | 200         | 165,850     | 15 |
| 16 | DEFD REVENUE - BONDS                              | 10,906    | 6,816     | 65,436      | 21,812     | 31,355      | 136,325     | 16 |
| 17 | GRANT REVENUE                                     | 331,253   | -         | 496,879     | -          | -           | 828,132     | 17 |
| 18 | IOP RENTAL REVENUE                                | -         | -         | -           | -          |             | -           | 18 |
| 19 | BLM RENTAL REVENUE                                | 94,412    | 26,975    | 168,593     | 47,206     |             | 337,186     | 19 |
| 20 | ARMSTRONG RANCH RENTAL REVENUE                    | -         | -         | -           | -          |             | -           | 20 |
| 21 | GAIN OR LOSS ON ASSET SALES                       | -         | -         | -           | -          | -           | -           | 21 |
|    | FORA RUWAP CONTRIBUTION                           | -         | -         | -           | -          | -           | -           | 22 |
|    | MIW RUWAP REIMBURSEMENT                           |           |           |             |            | -           | -           |    |
|    | LOAN PROCEEDS - STATE REVOLVING FUND <sup>1</sup> | -         | _         | -           | _          | 11,239,582  | 11,239,582  | 23 |
|    | 2019 COPS PROCEEDS <sup>2</sup>                   | 2 560 205 | 100 000   | 2 625 160   | 6 000 900  | 11,200,002  |             | 24 |
| 24 | 2019 COPS PROCEEDS                                | 2,569,395 | 128,900   | 2,635,160   | 6,022,800  | -           | 11,356,255  | 24 |
| 25 | TOTAL REVENUE AND OTHER SOURCES                   | 7,622,037 | 1,729,002 | 14,512,858  | 10,211,855 | 11,271,137  | 45,346,888  | 25 |
|    | EXPENSES AND OTHER USES                           |           |           |             |            |             |             | -  |
| 26 | SALARIES & BENEFITS                               | 1,722,621 | 609,783   | 3,693,179   | 1,109,050  | -           | 7,134,633   | 26 |
|    | DEPT. EXPENSE                                     | 2,396,547 | 293,717   | 5,857,521   | 962,566    | 1,200       | 9,511,551   |    |
|    | INTEREST EXPENSE                                  | 137,944   | 72,372    | 655,764     | 214,698    | 379,301     | 1,460,079   |    |
|    | FRANCHISE & ADMIN FEES                            | -         | -         | 125,496     | 20,000     | -           | 145,496     |    |
| 20 |                                                   |           |           | 120,100     | 20,000     |             | 110,100     | 20 |
| 30 | TOTAL C I P/CAPITALIZED EQUIPMENT                 | 3,900,275 | 227,750   | 10,784,840  | 7,425,320  | 12,124,582  | 34,462,767  | 30 |
| 31 | PRINCIPAL DEBT SERVICE                            | 190,421   | 90,599    | 630,930     | 291,860    | 238,050     | 1,441,859   | 31 |
| 32 | TRANSFER TO CAP REPLACEMENT FUND                  | 200,000   | 100,000   | 200,000     | 100,000    | -           | 600,000     | 32 |
| 33 | TRANSFER TO/(FROM) RESERVES NET                   | (925,772) | 334,782   | (7,434,872) | 88,360     | (1,471,996) | (9,409,498) | 33 |
| 34 | TOTAL EXPENSES AND OTHER USES                     | 7,622,037 | 1,729,002 | 14,512,857  | 10,211,855 | 11,271,137  | 45,346,888  | 34 |
| 25 | BALANCE                                           |           |           |             | <u>ا</u> م | <u>م</u>    | 0           | 25 |
| 35 | DALANUE                                           | 0         | 0         | 0           | 0          | 0           | 0           | 35 |