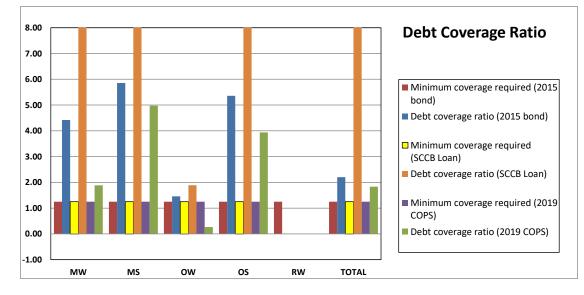

| Water Rate (monthly)                 | Marina  | Ord Community |
|--------------------------------------|---------|---------------|
| Meter Service Charge                 | \$26.22 | \$45.32       |
| Tier 1 (0 - 10 hcf)                  | 3.51    | 4.54          |
| Tier 2 (10+ hcf)                     | 5.36    | 8.84          |
| Flat Rate Billing                    | N/A     | 179.70        |
| Average monthly bill (10 hcf)        | \$61.32 | \$90.72       |
| Wastewater Collection Rate (monthly) | Marina  | Ord Community |
| Flat Rate                            | \$16.63 | \$35.90       |

Effective January 1, 2021

- The average combined water and wastewater collection monthly invoice increased 2.6% for Central Marina and 5% for the Ord Community, respectively.
- Projected revenues and funding sources of \$45.347 million for all cost centers; Marina Water \$7.622 million, Marina Sewer \$1.729 million, Ord Community Water \$14.513 million, Ord Community Sewer \$10.212 million, and RUWAP \$11.271 million which represents loan proceeds from the State Revolving Fund which funded in April 2018.
- Projected expenses and CIP of \$52.715 million for all cost centers; Marina Water \$8.157 million, Marina Sewer \$1.204 million, Ord Community Water \$21.117 million, Ord Community Sewer \$9.732 million, and \$12.505 million for RUWAP.
- Projected expenses include the District's Groundwater Sustainability Agency activity which is tracked under the Water Resources Department.
- Scheduled debt (principal/interest) payments on the 2015 \$29.840 million bond for Marina and Ord Community service area that advance refunded the 2006 bond to take advantage of lower interest rates.
- Scheduled debt (principal/interest) payments on the 2019 \$17.725 million bond for Marina and Ord Community service area that fund capital equipment and capital improvement projects of the existing systems.
- Scheduled debt (principal/interest) payments on the \$2.800 million 2017 Santa Cruz County Bank Loan for the conversion of the Rabobank N.A. Construction Loan for the construction of the building leased to the Bureau of Land Management (BLM). Lease revenues from BLM will fund the debt service over the life of the loan.
- Capital replacement reserve funding for Marina and Ord Systems per Board Policy \$0.200 million for Marina Water, \$0.100 million for Marina Sewer, \$0.200 million for Ord Water and \$0.100 million for Ord Sewer.
- \$33.913 million of Capital Improvement Projects; Marina Water \$3.811 million, Marina Sewer \$0.129, Ord Community Water \$10.664 million, Ord Community Sewer \$7.184 million and RUWAP \$12.125 million.
- Salaries adjusted 2.9% for Cost of Living Adjustment (COLA). MOU agreements with District employee groups require the COLA be based on the February Consumer Price Index.
- Support for a staff of 45 positions:
  - Administration 17
  - Operations & Maintenance 17
  - Laboratory 1
  - Conservation 1
  - Engineering 7
  - Water Resources 2

- On December 19, 2019, the District issued \$17.725 million of Enterprise Revenue Certificates of Participation at a premium. At closing, the District received funding in the amount of \$19.500 million for required capital improvement projects including, but limited to the construction of pipeline improvements, replacement of booster pumps, lift station enhancements, construction of reservoir tanks, acquisition of emergency generators at key well sites, booster stations, and sewer pumping facilities to maintain operation during power outages.
- In late 2019, the District began immediate design, procurement, and installation of 7 permanent generator sets for the water and wastewater systems to keep sites online, even in times of extended power outages as part of the PG&E Public Safety Shutoff Program.
- In January 2020, the District presented its third Year in Review for FY 2018-2019 as part of the District's ongoing commitment to communication, transparency, and collaboration with the community.
- MCWD is firmly committed to the idea that the only way we will achieve a sustainable water supply for our region is if we work together. That is why the District worked with Monterey One Water on a cooperative project to build the necessary pipes to deliver additional supplies to the region, has cooperative agreements with the Salinas Valley Basin Groundwater Sustainability Agency to build the plans to better manage our groundwater supplies, and is actively involved with regional purveyors to identify workable regional solutions to our water supply needs through the expansion of the Pure Water Monterey Project. This year MCWD entered into a settlement with Cal Am that ends past disagreements over the Regional Desal Plant. As a result, MCWD's is now more focused on moving forward on cooperative regional water supply efforts.
- On July 1, 2020, FORA will be officially terminated. In preparation, MCWD staff has been working over the past year to secure Service Agreements with all the jurisdictions that were allocated water supplies through FORA. While there has been significant progress made this past year on the Agreements, we foresee this process continuing into the upcoming FY 2020-2021. Once approved, the Agreements will help solidify water allocations, clarify the relationship of groundwater sustainability efforts on allocations, and clarify the requirements for moving forward on future water supply augmentation efforts.