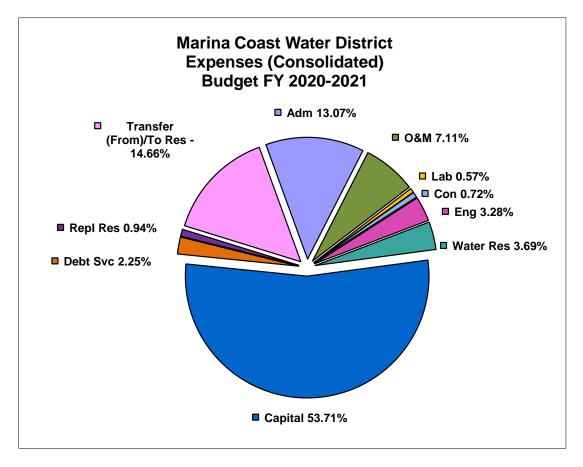

# Marina Coast Water District Budget Expense Summary by Department Approved Budget FY 2020-2021

| 1                          | 2                                                                                                                                                            |                                                 | 4                                        | 5                                                    | 6                                          | 7                               | 8                                               | 10                         |
|----------------------------|--------------------------------------------------------------------------------------------------------------------------------------------------------------|-------------------------------------------------|------------------------------------------|------------------------------------------------------|--------------------------------------------|---------------------------------|-------------------------------------------------|----------------------------|
| Ln<br>#                    | EXPENSES                                                                                                                                                     | MAR<br>WATER                                    | INA<br>SEWER                             | ORD COM<br>WATER                                     | IMUNITY<br>SEWER                           | RUWAP                           | TOTAL                                           | Ln<br>#                    |
|                            |                                                                                                                                                              |                                                 |                                          |                                                      |                                            |                                 |                                                 |                            |
| 1<br>2<br>3<br>4<br>5      | ADMIN<br>SALARIES & BENEFITS<br>DEPT. EXPENSE<br>INTEREST EXPENSE<br>FRANCHISE & ADMIN FEE                                                                   | 685,644<br>963,087<br>137,944<br>-              | 171,382<br>157,103<br>72,372<br>-        | 1,599,848<br>2,336,566<br>655,764<br>125,496         | 399,891<br>466,139<br>214,698<br>20,000    | 1,200<br>379,301                | 2,856,765<br>3,924,095<br>1,460,079<br>145,496  | 1<br>2<br>3<br>4<br>5      |
| 6                          | TOTAL - ADMINISTRATION EXP                                                                                                                                   | 1,786,675                                       | 400,857                                  | 4,717,674                                            | 1,100,728                                  | 380,501                         | 8,386,435                                       | 6                          |
| 7<br>8<br>9<br>10          | O & M<br>SALARIES & BENEFITS<br>DEPT. EXPENSE<br>TOTAL - OPER & MAINT EXP                                                                                    | 561,038<br>543,349<br>1,104,387                 | 385,139<br>95,455<br>480,594             | 1,047,543<br>1,012,040<br>2,059,583                  | 631,553<br>283,056<br>914,609              | -                               | 2,625,273<br>1,933,900<br>4,559,173             | 7<br>8<br>9<br>10          |
| 11<br>12<br>13<br>14       |                                                                                                                                                              | 57,905<br>48,027<br>105,932                     | -                                        | 141,762<br>117,579<br>259,341                        | -                                          | -                               | 199,667<br>165,606<br>365,273                   | 11<br>12<br>13<br>14       |
| 15<br>16<br>17<br>18       | CONSERVATION<br>SALARIES & BENEFITS<br>DEPT. EXPENSE<br>TOTAL - CONSERVATION EXP                                                                             | 58,643<br>117,348<br>175,991                    | -                                        | 143,571<br>144,602<br>288,173                        | -                                          | -                               | 202,214<br>261,950<br>464,164                   | 15<br>16<br>17<br>18       |
| 19<br>20<br>21<br>22       | ENGINEERING<br>SALARIES & BENEFITS<br>DEPT. EXPENSE<br>TOTAL - ENGINEERING EXP                                                                               | 236,043<br>138,636<br>374,679                   | 53,262<br>41,159<br>94,421               | 575,429<br>771,484<br>1,346,913                      | 77,606<br>213,371<br>290,977               | -                               | 942,340<br>1,164,650<br>2,106,990               | 19<br>20<br>21<br>22       |
| 23<br>24<br>25<br>26<br>27 | WATER RESOUCES<br>SALARIES & BENEFITS<br>DEPT. EXPENSE<br>TOTAL - WATER RESOURCES EXP                                                                        | 123,349<br>586,100<br>709,449                   | 975,871                                  | 185,025<br>1,475,250<br>1,660,275                    |                                            |                                 | 308,374<br>2,061,350<br>2,369,724<br>18,251,759 | 23<br>24<br>25<br>26<br>27 |
| 21                         | TOTAL EXPENSES                                                                                                                                               | 4,257,113                                       | 975,071                                  | 10,331,960                                           | 2,306,314                                  | 380,501                         | 10,201,709                                      | 21                         |
| 28<br>29<br>30<br>31       | CAPITALIZED EQUIPMENT                                                                                                                                        | 3,810,675<br>89,600<br>-                        | 128,900<br>98,850<br>-                   | 10,664,440<br>120,400<br>-                           | 7,184,170<br>241,150<br>-                  | 12,124,582<br>-<br>-            | 33,912,767<br>550,000<br>-                      | 28<br>29<br>30<br>31       |
| 32                         | TOTAL CIP/CAPITALIZED EQUIPMENT                                                                                                                              | 3,900,275                                       | 227,750                                  | 10,784,840                                           | 7,425,320                                  | 12,124,582                      | 34,462,767                                      | 32                         |
| 33                         | TOTAL EXPENSES & CIP                                                                                                                                         | 8,157,388                                       | 1,203,621                                | 21,116,800                                           | 9,731,634                                  | 12,505,083                      | 52,714,526                                      | 33                         |
|                            |                                                                                                                                                              |                                                 |                                          |                                                      |                                            |                                 |                                                 |                            |
| 34<br>35<br>36<br>37       | PRINCIPAL DEBT SERVICE<br>PRINCIPAL (2015 Bond)<br>SANTA CRUZ COUNTY BANK LOAN (BLM)<br>PRINCIPAL (2019 COPS)                                                | 82,800<br>25,721<br>81,900                      | 51,750<br>7,349<br>31,500                | 496,800<br>45,930<br>88,200                          | 165,600<br>12,860<br>113,400               | 238,050                         | 1,035,000<br>91,859<br>315,000                  | 34<br>35<br>36<br>37       |
| 38                         |                                                                                                                                                              | 190,421                                         | 90,599                                   | 630,930                                              | 291,860                                    | 238,050                         | 1,441,859                                       | 38                         |
| 39                         | TRANSFER TO CAPITAL REPL FUND                                                                                                                                | 200,000                                         | 100,000                                  | 200,000                                              | 100,000                                    |                                 | 600,000                                         | 39                         |
| 41                         | TRANSFER (FROM)/TO CAP REPL RES, NET<br>TRANSFER (FROM)/TO CAP CHG RES, NET<br>TRANSFER (FROM)/TO OPERATING RES, NET<br>TOTAL - TRANSFERS (FROM)/TO RES, NET | (70,591)<br>(1,169,769)<br>314,588<br>(925,772) | (88,574)<br>38,657<br>384,699<br>334,782 | 383,556<br>(6,391,261)<br>(1,427,167)<br>(7,434,872) | (54,878)<br>(620,142)<br>763,380<br>88,360 | (1,471,996)<br>-<br>(1,471,996) | 169,513<br>(9,614,511)<br>35,500<br>(9,409,498) | 42                         |
| 44                         | TOTAL EXPENSES & USES                                                                                                                                        | 7,622,036                                       | 1,729,002                                | 14,512,857                                           | 10,211,854                                 | 11,271,137                      | 45,346,888                                      | 44                         |